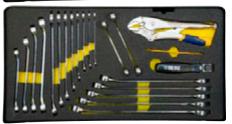

## ENHANCED ENGINEERING

- Advanced tool load from industrial grade manufacturers such as Stanley Proto, Gerber, and Steamlight
- Upgraded 6lb closed-cell foam for increased durability and function
- · New black-on-yellow color scheme to further enhance rapid inventory capabilities
- Modern full-color diagram and inventory listing
- · Rugged new wheel design and telescoping handle for better mobility
- New, larger latches improve ease of use and security
- · The lightweight, waterproof tool chest is injection-molded and available in Black