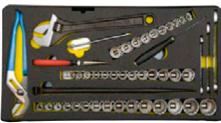

## ENHANCED ENGINEERING

- Advanced tool load from industrial grade manufacturers such as Stanley Proto, Gerber, and Steamlight
- Upgraded 6lb closed-cell foam for increased durability and function
- · New black-on-yellow color scheme to further enhance rapid inventory capabilities
- Modern full-color diagram and inventory listing
- · Rugged new wheel design and telescoping handle for better mobility
- New, larger latches improve ease of use and security
- · The lightweight, waterproof tool chest is injection-molded and available in Black