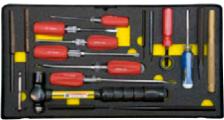

## ENHANCED ENGINEERING

- Advanced tool load from industrial grade manufacturers such as Stanley Proto, Gerber, and Steamlight
- Upgraded 6lb closed-cell foam for increased durability and function
- · New black-on-yellow color scheme to further enhance rapid inventory capabilities
- Modern full-color diagram and inventory listing
- · Rugged new wheel design and telescoping handle for better mobility
- New, larger latches improve ease of use and security
- · The lightweight, waterproof tool chest is injection-molded and available in Black