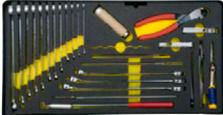

## ENHANCED ENGINEERING

- Advanced tool load from industrial grade manufacturers such as Stanley Proto, Gerber, and Steamlight
- Upgraded 6lb closed-cell foam for increased durability and function
- · New black-on-yellow color scheme to further enhance rapid inventory capabilities
- Modern full-color diagram and inventory listing
- · Rugged new wheel design and telescoping handle for better mobility
- New, larger latches improve ease of use and security
- · The lightweight, waterproof tool chest is injection-molded and available in Black