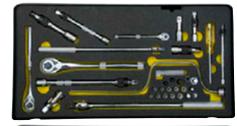

## ENHANCED ENGINEERING

- Advanced tool load from industrial grade manufacturers such as Stanley Proto, Gerber, and Steamlight
- Upgraded 6lb closed-cell foam for increased durability and function
- · New black-on-yellow color scheme to further enhance rapid inventory capabilities
- Modern full-color diagram and inventory listing
- · Rugged new wheel design and telescoping handle for better mobility
- New, larger latches improve ease of use and security
- · The lightweight, waterproof tool chest is injection-molded and available in Black