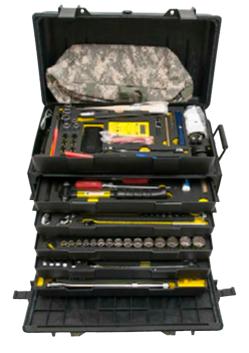

## The General Mechanic's Tool Kit 5 BLACK

P/N KIT GMTK-5-BLK

## ENHANCED ENGINEERING

- Advanced tool load from industrial grade manufacturers such as Stanley Proto, Gerber, and Steamlight
- Upgraded 6lb closed-cell foam for increased durability and function
- · New black-on-yellow color scheme to further enhance rapid inventory capabilities
- Modern full-color diagram and inventory listing
- · Rugged new wheel design and telescoping handle for better mobility
- New, larger latches improve ease of use and security
- · The lightweight, waterproof tool chest is injection-molded and available in Black