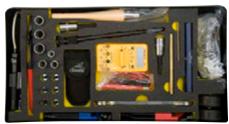

## ENHANCED ENGINEERING

- Advanced tool load from industrial grade manufacturers such as Stanley Proto, Gerber, and Steamlight
- Upgraded 6lb closed-cell foam for increased durability and function
- · New black-on-yellow color scheme to further enhance rapid inventory capabilities
- Modern full-color diagram and inventory listing
- · Rugged new wheel design and telescoping handle for better mobility
- New, larger latches improve ease of use and security
- · The lightweight, waterproof tool chest is injection-molded and available in Black